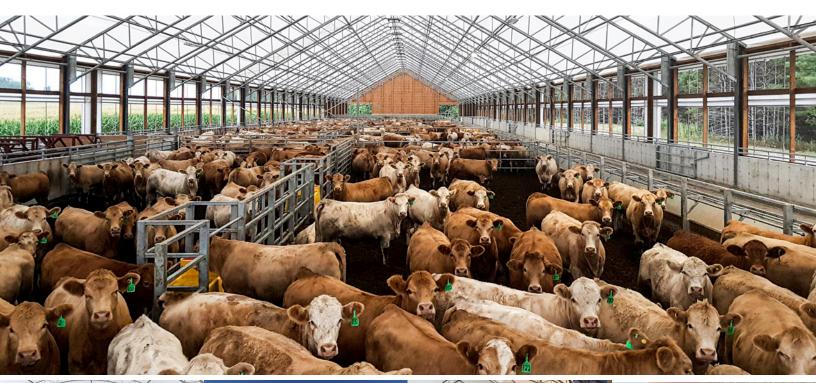

## Beef Cattle Barns, Feedlots, and Finishing Barns

Improve the health of your herd and average daily gain with the naturally bright interiors and superior air quality in a Britespan beef barn. Our structures are available in widths up to 200 feet and in any length. Easily accommodate a variety of door sizes and add two-foot and five-foot eaves to cover feed bunks. Integrate chimneys, curtains, vents and more to customize your building to your needs.

#### Natural Light & Ventilation

With bright, natural lighting and abundant ventilation inside, a Britespan fabric building provides a comforting environment.

#### Wide Open Interiors

With no interior columns, you can maximize useable storage space and easily maneuver heavy equipment and vehicles.