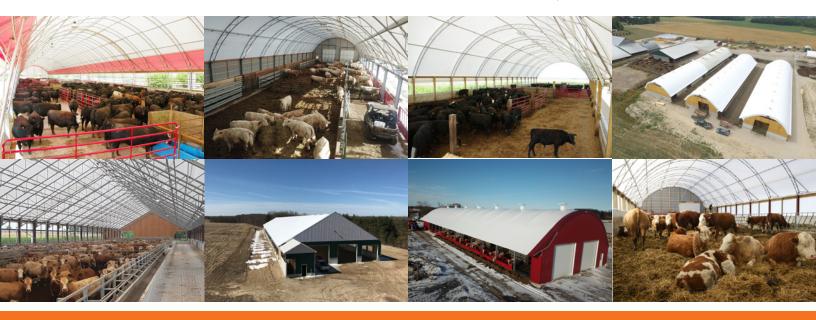

## Beef Cattle Barns, Feedlots, and Finishing Barns

Improve the health of your herd and average daily gain with the naturally bright interiors and superior air quality in a Britespan beef barn. Our structures are available in widths up to 200 feet and in any length. Easily accommodate a variety of door sizes and add two-foot and five-foot eaves to cover feed bunks. Integrate chimneys, curtains, vents and more to customize your building to your needs.

"We have three Britespan structures on our farm: a calf/cow barn, a feeding facility and a growing/finishing barn. Rate of gain and animal health have improved, and the cost of feed and vet expenses are down. In our business, that's a win-win."

#### Natural Light & Ventilation

With bright, natural lighting and abundant ventilation inside, a Britespan fabric building provides a comforting environment.

#### Wide Open Interiors

With no interior columns, you can maximize useable storage space and easily maneuver heavy equipment and vehicles.