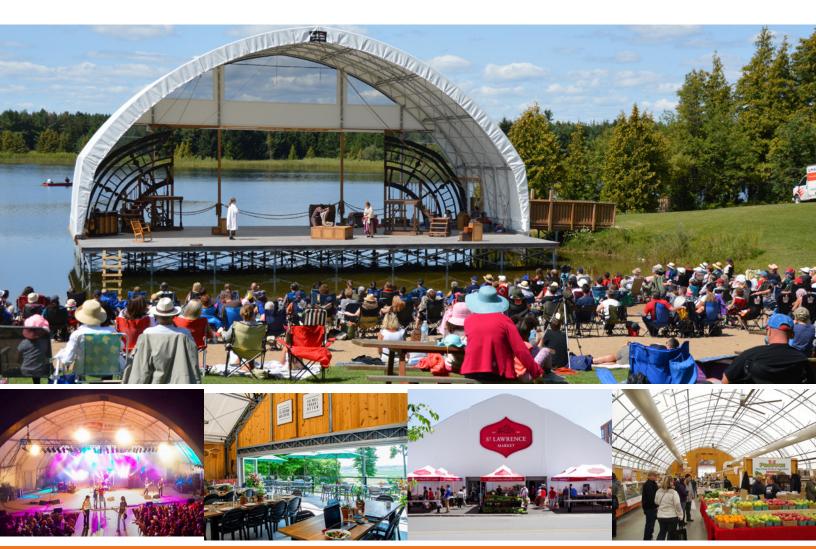

# **Events & Hospitality**Building Solutions

## Concert Halls, Event Centers, Gaming Facilities and Retail

Britespan offers engineered structures for any event type, delivered and installed in a fraction of the time required for a traditional building. Fully engineered to site-specific weather conditions and building occupancy, you can have confidence your guests are safe. Suitable for all venues, Britespan's structures are available up to 200 feet wide to any length, completely open-span!

Dedicated to you, our dealers are experienced in providing support from project inception through completion

"We have a combination of Britespan fabric buildings for our annual festivals. Knowing the buildings are engineered for high occupancy gives us piece of mind that people are safe."