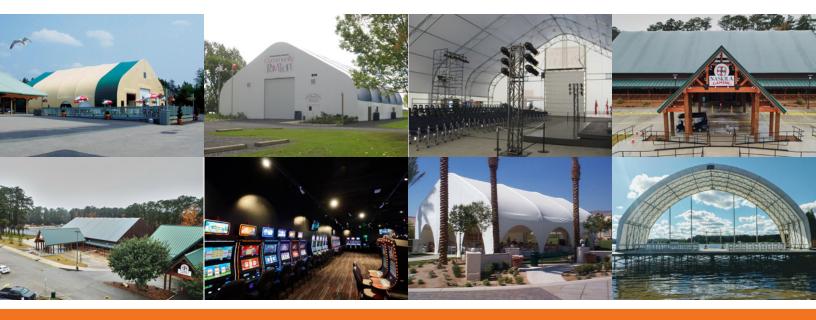

## Concert Halls, Event Centers, Gaming Facilities and Retail

Britespan offers engineered structures for any event type, delivered and installed in a fraction of the time required for a traditional building. Fully engineered to site-specific weather conditions and building occupancy, you can have confidence your guests are safe. Suitable for all venues, Britespan's structures are available up to 200 feet wide to any length, completely open-span!

Dedicated to you, our dealers are experienced in providing support from project inception through completion

"We have a combination of Britespan fabric buildings for our annual festivals. Knowing the buildings are engineered for high occupancy gives us piece of mind that people are safe."