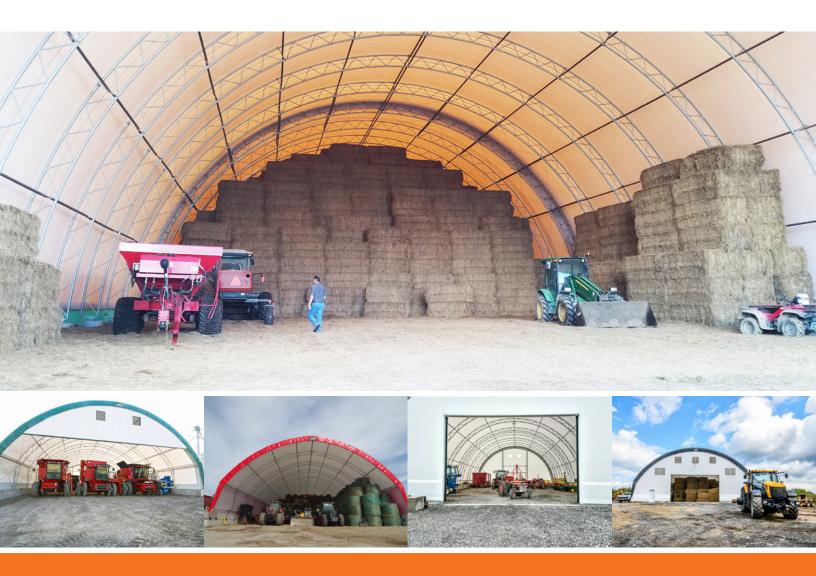

## Farm Equipment Storage Buildings, Hay and Crop Storage Buildings

The superior ventilation in a Britespan building protects equipment and vehicles from the elements and maintains the quality of hay, straw and commodities. Generous height and open-span interiors allow you to maximize interior storage space and maneuver equipment and vehicles with ease.

#### Wide Open Interiors

With no interior columns, you can maximize useable storage space and easily maneuver heavy equipment and vehicles.