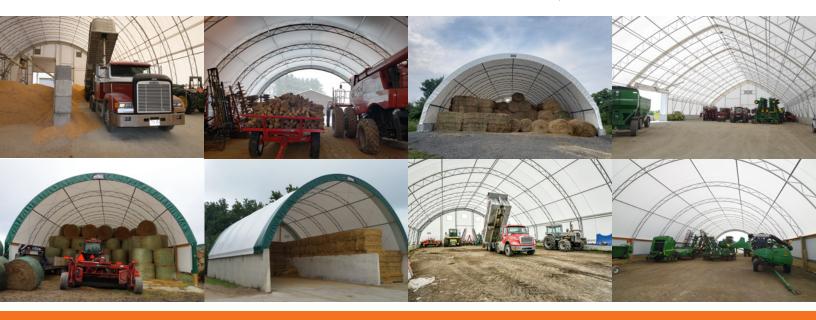

## Farm Equipment Storage Buildings, Hay and Crop Storage Buildings

The superior ventilation in a Britespan building protects equipment and vehicles from the elements and maintains the quality of hay, straw and commodities. Generous height and open-span interiors allow you to maximize interior storage space and maneuver equipment and vehicles with ease.

#### Natural Light & Ventilation

With bright, natural lighting and abundant ventilation inside, a Britespan fabric building provides a comforting environment.

#### Wide Open Interiors

With no interior columns, you can maximize useable storage space and easily maneuver heavy equipment and vehicles.