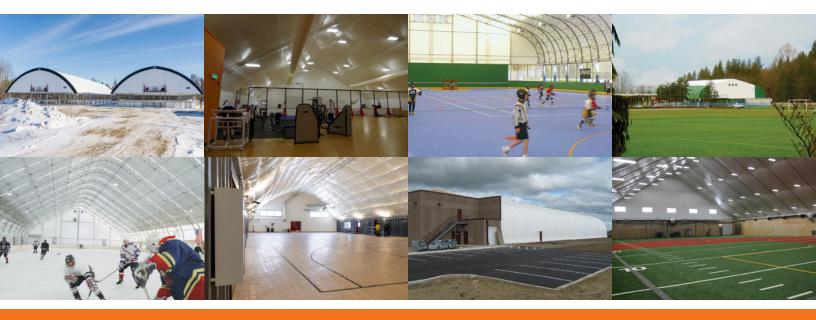

## Indoor Soccer Buildings, Hockey Arenas and Sports Centers

Play year-round and construct your dream sports building in a fraction of the time with an engineered building from Britespan. With open-span interiors up to 200 feet wide to any length, the possibilities are endless. Add heating and cooling systems, washrooms and fire suspension systems. Whatever you need!

#### Natural Light & Ventilation

With bright, natural lighting and abundant ventilation inside, a Britespan fabric building provides a comforting environment.

#### Wide Open Interiors

With no interior columns, you can maximize useable storage space and easily maneuver heavy equipment and vehicles.