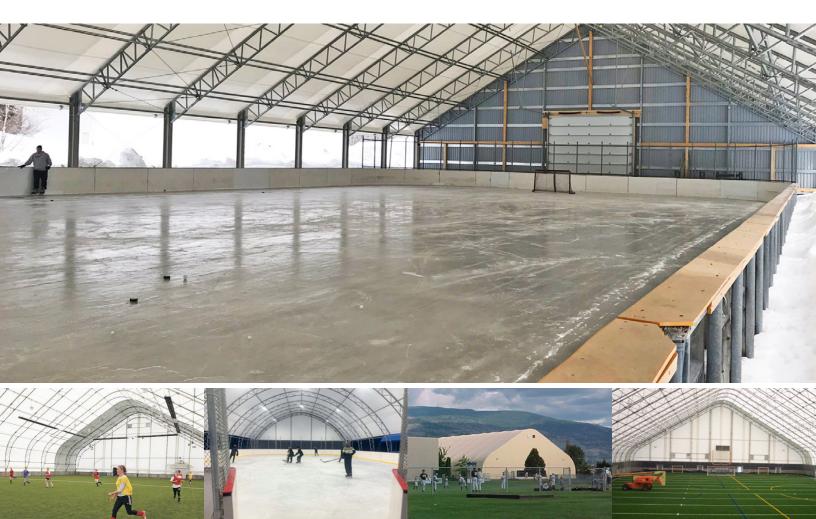

## Indoor Soccer Buildings, Hockey Arenas and Sports Centers

Play year-round and construct your dream sports building in a fraction of the time with an engineered building from Britespan. With open-span interiors up to 200 feet wide to any length, the possibilities are endless. Add heating and cooling systems, washrooms and fire suspension systems. Whatever you need!

#### Wide Open Interiors

With no interior columns, you can maximize useable storage space and easily maneuver heavy equipment and vehicles.