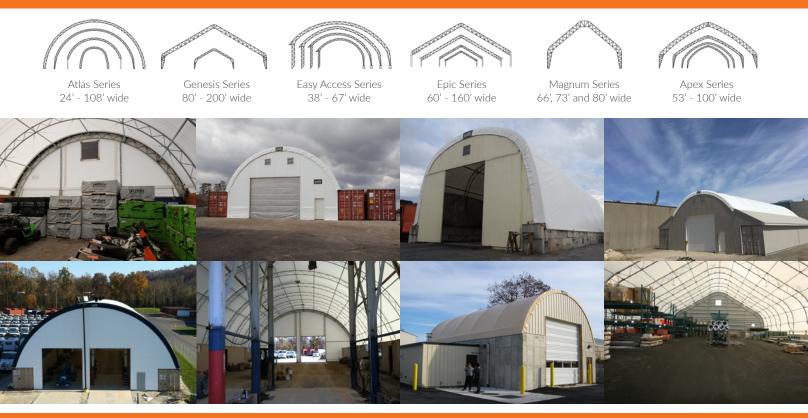

Buildings

Britespan's storage buildings are versatile, economical building solutions offering exceptional height and clearance for access and easy maneuverability of equipment. Open-span and interior height allow for increased storage space for goods and materials. The naturally bright and shadow free environment improves worker safety and visibility.

When you buy a Britespan fabric building, you automatically get support from our network of local experts. Dedicated to you, our dealers are experienced in providing support from project inception through completion.

'Our Britespan building has increased our operational space for equipment and provides storage space for raw materials. The natural light creates a safe, shadow-free environment for our employees."



## **Building Styles**



### The Britespan Advantage



#### Natural Light & Ventilation

With bright, natural lighting and abundant ventilation inside, a Britespan fabric building provides a comforting environment.

#### Speed of Construction

Utilizing a pre-engineered and modular design, all of Britespan's fabric structures are built faster than conventional buildings.



#### Wide Open Interiors

With no interior columns, you can maximize useable storage space and easily maneuver heavy equipment and vehicles.



**Corrosion Resistant** Britespan trusses are hot dip galvanized, post fabrication, to prevent any rusting, providing lifelong corrosion resistance. ×

#### **Engineered Solutions**

All of Britespan's structures are uniquely engineered to meet specific weather conditions and building codes.

#### Lo