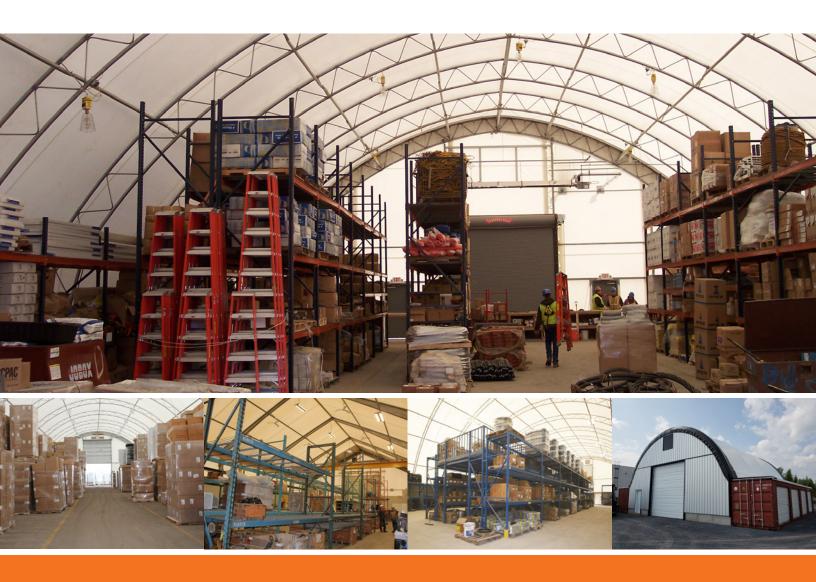

## ⊙ Warehouses, Maintenance Facilities and Equipment Storage Buildings

Britespan's storage buildings are versatile, economical building solutions offering exceptional height and clearance for access and easy maneuverability of equipment. Open-span and interior height allow for increased storage space for goods and materials. The naturally bright and shadow free environment improves worker safety and visibility.

'Our Britespan building has increased our operational space for equipment and provides storage space for raw materials. The natural light creates a safe, shadow-free environment for our employees."